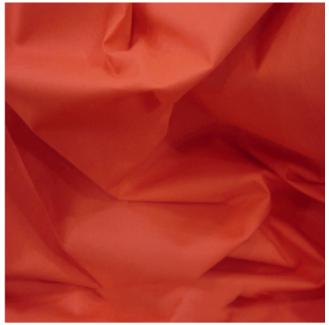

## **Available Colours:**

Bottle Green

Emerald Green Royal

White

Black

Orange

Product code: **Selected Colour:** Width: Price:

KBT-ES4004C-F10-B132 Red 140cm £5.99/mtr

## **Description:**

Cotton Fabric, 100% Cotton woven material 115gm per m<sup>2</sup>, 60x60x20 equal construction, technical term 6060, woven on a suzler loom, reactive dyed, soft durable, cool, breathable, will absorb body moistures biodegradable, low carbon foot print, many practical uses, dress fabric, dress making, pattern making, curtain fabrics, upholstery, dyeing, drapery, loose covers.