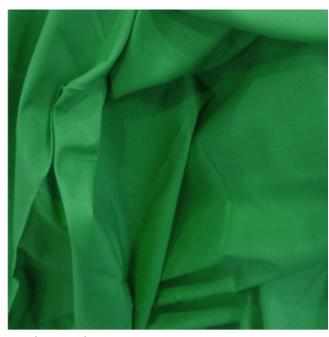

## **Available Colours:**

Yellow

Emerald Green Royal

Bottle Green

Product code: KBT-ES4004C-F10-B132

**Selected Colour: Emerald Green** 

Width: 140cm Price: £5.99/mtr

## **Description:**

Cotton Fabric, 100% Cotton woven material 115gm per m<sup>2</sup>, 60x60x20 equal construction, technical term 6060, woven on a suzler loom, reactive dyed, soft durable, cool, breathable, will absorb body moistures biodegradable, low carbon foot print, many practical uses, dress fabric, dress making, pattern making, curtain fabrics, upholstery, dyeing, drapery, loose covers.