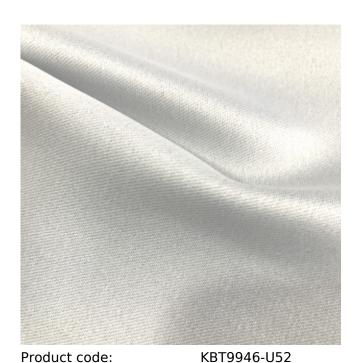

## **Digital Print Base Selene LWT**

**Selected Colour:** White Width: 145cm Price: £6.75/mtr

## **Description:**

Print direct on to fabric with a suitable inkjet printer. Growing trends of digital textile printing on to fabrics has increased in demands, for promotional wear, corporate branding, visual communication, flags banners, and retails graphics. Inherently flame retardant conforms to British Standards for flame retardency. 100% polyester print base fabric in grey. Toucan is a great upholstery soft touch fabric and can be used for Curtains, Roman blinds and Furnishings. Commonly used for digital printing.

- 100% polyester print base
- width: 145cm useable