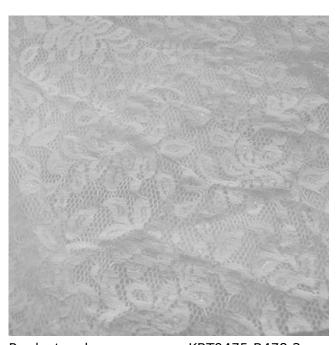

## Stiff White Floral Lace

Product code: KBT9475-B478-2

Selected Colour:WhiteWidth:150cmPrice:£5.99/mtr

## **Description:**

This bright white lace has a strong, stiff feel to it with no stretch. It would work well as a house hold fabric or lace used for the outer part of a garment. This floral themed lace would make pretty lace curtains, flowing drapes, table cloths and soft furnishing décor. The pattern shows a classical flora and fauna design which is stitched quite thickly. This would help with adding privacy in the home as well as letting light in and around the home.

For dressmaking this lace would be better matched on garment that needs to be lined. Although the lace is not a soft feel fabric this still looks lovely used as a top layer on dresses and skirts. Add any coloured lining to show of the lace. Pretty pastels will look sweet or add jet black for a bold contrast.

- Non stretch lace
- Fresh white
- · Curtains and netting
- Dressmaking lace