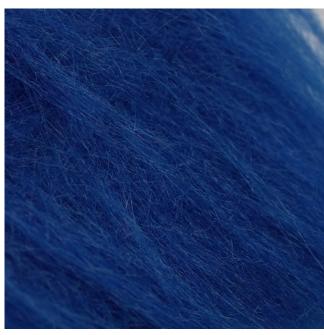

## Wolf Long Hair Fur (D)

Product code: KBT9402-B477

Selected Colour:CobaltWidth:150cmPrice:£16.99/mtr

## **Description:**

Perfect for all the wolf enthusiasts out there, whether you're a fan of wolves or perhaps the mystical allure of werewolves, this imitation fur is perfect for you. Its extra-long pile accurately recreates the look and feel of real long hair animal fur. Just like natural fur, it grows at varying lengths, with a dense base providing warmth and longer hairs forming the smooth outer coat.

This faux fur is ideal for Halloween projects, especially if you're inspired by characters like those from Twilight, Teen Wolf, or Professor Lupin, or if you're creating your own unique wolf-inspired costume. The grey wolf fur is exceptionally high-quality, making it perfect for costumes requiring a realistic appearance. It's a favourite among theatre, film, and TV costume designers, as well as cosplay enthusiasts, due to its ease of use. You can easily cut and shape it, and it adheres well to costumes when using fabric glue.