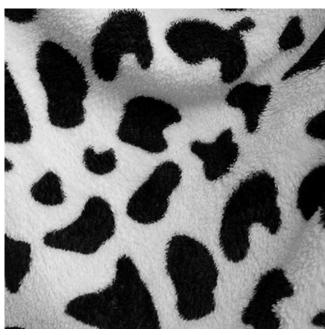

## Cow Print Soft Coral Fleece

Product code: KBT9327-F61-B100

**Selected Colour:** Cow Width: 150cm Price: £6.99/mtr

## **Description:**

Bold black and white cow print onto super soft coral fleece. Coral fleece boasts a fuller texture than regular fleece. The fabric is created from many fine fibres creating a pile, rather than a brushed surface. The very recognisable black cow splodges cover the white fabric in a large pattern. This fun fabric could be used for a number of reasons. If you need to make a cow costume or you are are simply a huge fan of these wonderful animals then this is the fabric for you! The fluffy and very cosy surface would also be perfect for making clothing to lounge in, like onesie's, oversized hoodies, pyjamas and dressing gowns. Or you could drape the furry fabric over armchairs and beds for a funky monochrome look, this looks great with lots of bright colours around.