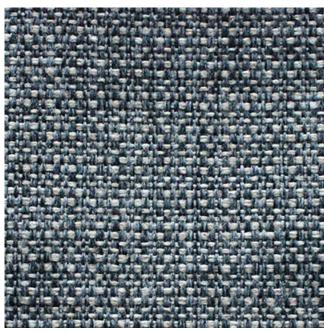

## **Lomond Plain Tweed**

Product code: KBT9306-B470-1

Width: 140cm Price: £14.99/mtr

## **Selected Colour:** Ash

## **Description:**

Lomond Plain. Durable woven furnishing fabric.

100% Polyester.

A durable woven fabric. Ideal for curtains and drapes, cushion covers, chair covers and general upholstery.

These fabrics *mix n match* beautifully with the other fabrics in our Lomond collection. Mix plains with stripes & checks.